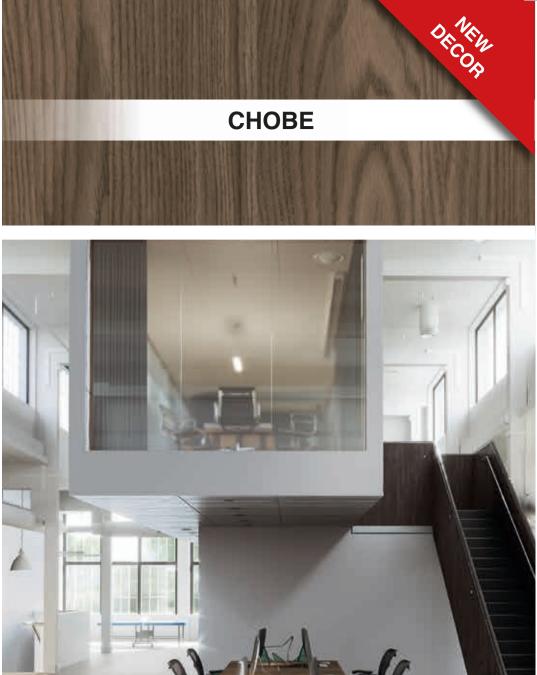

### THE **novolam** COLLECTION

|                         | Stuc     | co Silhouette | Textured | Alpine |
|-------------------------|----------|---------------|----------|--------|
| FOUNDRY                 | NEW J    |               |          |        |
| GRIGIO \$               | NEW      |               |          |        |
| BIANCO                  | •        |               |          |        |
| NERO                    | J        |               |          |        |
| OXYDE                   | J        |               |          |        |
| URBAN STEEL             | <b>J</b> |               |          |        |
| LEATHERWOOD             | •        | ,             |          |        |
| NATURAL CONCRETE        |          | J             |          |        |
| METRO                   |          |               |          |        |
| SHADOW BLUE             | NEW      |               | <b>J</b> |        |
| BASALT                  |          |               | 4        |        |
| COTTON                  |          | <b>4</b>      | 4        |        |
| PURE WHITE              |          | <b>√</b>      | <b>4</b> |        |
| WINDSOR GREY            |          |               | <b>!</b> |        |
| VERMONT SLATE           |          |               |          |        |
| EBONY                   | didn't.  |               |          |        |
| CHOBE                   | NEW      |               |          |        |
| PACIFIC                 | NEW      |               |          |        |
| SYMPHONY                |          |               |          |        |
| TERRA NOVA              |          |               |          |        |
| NORDIC ICE              |          |               |          |        |
| GLACIER                 |          |               |          |        |
| CASCADE                 |          |               |          |        |
| SAHARA                  |          |               |          |        |
| AGED STONE<br>BURNT OAK |          |               |          |        |
| SMOKED CEDAR            |          |               |          |        |
| LUNAR ASH               |          |               |          |        |
| LARICINA                |          |               |          |        |
| CHERRY ROYALE           |          |               |          |        |
| ROYAL MOHAGANY          |          |               |          |        |
| NATURAL OAK             |          |               |          |        |
| WASHED SHALE            |          |               |          |        |
| MEMPHIS CHERRY          |          |               | 777      | 111    |
| BALSA                   |          |               |          |        |
| CANADIAN MAPLE          |          |               |          |        |
| FRENCH WALNUT           |          |               |          | J      |
| MOZAMBIQUE WENGE        |          |               |          | J      |