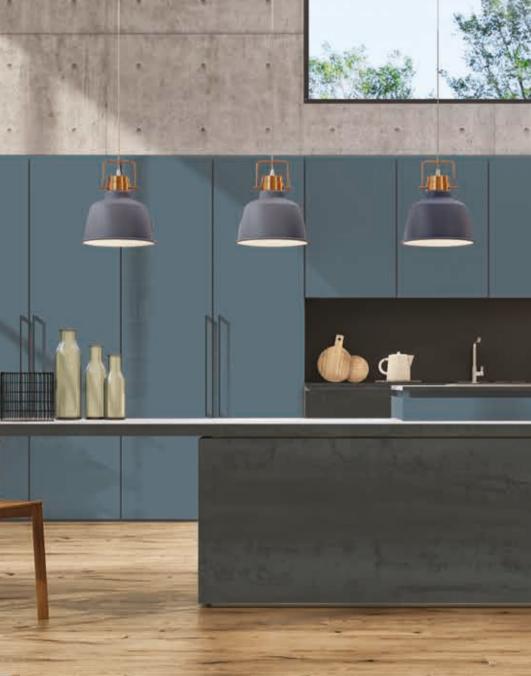

PULSE | SPIRII ENERGY | EXPOSURE EXCITE | CHARACTER ELEMENTS | DARING COOL | EMOTION





















### AGELESS | INFINITE EVERLASTING PERPETUAL | STEADY FOREVER | CONSTANT UNWAVERING

















### FRESH | MODERN PRESENT | COOL VOGUE | TOPICAL CHIC | TRENDY FASHIONABLE



















### LEGACY | CULTURE TRADITION | ORIGINS ROOTS | NOSTALGIA ANCESTRY BELONGING

































### FOUNDRY









### OXYDE



# URBAN STEEL

### LEATHERWOOD

### NATURAL CONCRETE



### METRO





### BASALT



### COTTON



### PURE WHITE



### WINDSOR GREY



### **VERMONT SLATE**



### **EBONY**









# **SYMPHONY**



















### LARICINA



### **CHERRY ROYALE**







# WASH A



### BALSA



# CANADIAN MAPLE





### MOZAMBIQUE WENGE



### UNICOLOURS



## FINISHES

The novolam collection is available in four different finishes, each providing a unique "look and feel", ensuring its functionality in all environments









### THE **novolam** COLLECTION

|                         | Stuc     | co Silhouette | Textured | Alpine |
|-------------------------|----------|---------------|----------|--------|
| FOUNDRY                 | NEW J    |               |          |        |
| GRIGIO \$               | NEW      |               |          |        |
| BIANCO