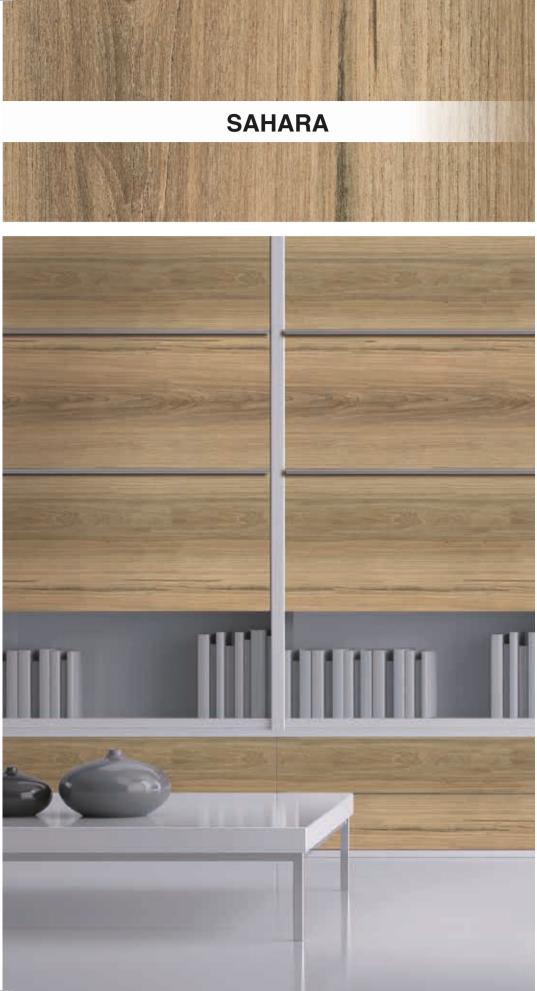

### THE **novolam** COLLECTION

|                         | Stuc     | co Silhouette | Textured | Alpine |
|-------------------------|----------|---------------|----------|--------|
| FOUNDRY                 | NEW J    |               |          |        |
| GRIGIO \$               | NEW      |               |          |        |
| BIANCO                  | •        |               |          |        |
| NERO                    | J        |               |          |        |
| OXYDE                   | J        |               |          |        |
| URBAN STEEL             | <b>J</b> |               |          |        |
| LEATHERWOOD             | •        | ,             |          |        |
| NATURAL CONCRETE        |          | J             |          |        |
| METRO                   |          |               |          |        |
| SHADOW BLUE             | NEW      |               | <b>J</b> |        |
| BASALT                  |          |               | 4        |        |
| COTTON                  |          | <b>4</b>      | 4        |        |
| PURE WHITE              |          | <b>√</b>      | <b>4</b> |        |
| WINDSOR GREY            |          |               | <b>!</b> |        |
| VERMONT SLATE           |          |               |          |        |
| EBONY                   | didn't.  |               |          |        |
| CHOBE                   | NEW      |               |          |        |
| PACIFIC                 | NEW      |               |          |        |
| SYMPHONY                |          |               |          |        |
| TERRA NOVA              |          |               |          |        |
| NORDIC ICE              |          |               |          |        |
| GLACIER                 |          |               |          |        |
| CASCADE                 |          |               |          |        |
| SAHARA                  |          |               |          |        |
| AGED STONE<br>BURNT OAK |          |               |          |        |
| SMOKED CEDAR            |          |               |          |        |
| LUNAR ASH               |          |               |          |        |
| LARICINA                |          |               |          |        |
| CHERRY ROYALE           |          |               |          |        |
| ROYAL MOHAGANY          |          |               |          |        |
| NATURAL OAK             |          |               |          |        |
| WASHED SHALE            |          |               |          |        |
| MEMPHIS CHERRY          |          |               | 777      | 111    |
| BALSA                   |          |               |          |        |
| CANADIAN MAPLE          |          |               |          |        |
| FRENCH WALNUT           |          |               |          | J      |
| MOZAMBIQUE WENGE        |          |               |          | J      |