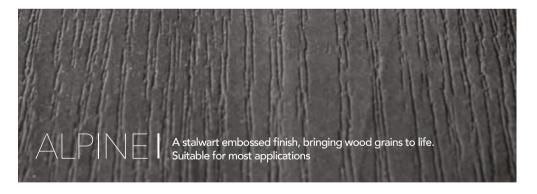

## FINISHES

The novolam collection is available in four different finishes, each providing a unique "look and feel", ensuring its functionality in all environments

### THE **novolam** COLLECTION

|                         | Stuc     | co Silhouette | Textured | Alpine |
|-------------------------|----------|---------------|----------|--------|
| FOUNDRY                 | NEW J    |               |          |        |
| GRIGIO \$               | NEW      |               |          |        |
| BIANCO                  | •        |               |          |        |
| NERO                    | J        |               |          |        |
| OXYDE                   | J        |               |          |        |
| URBAN STEEL             | <b>J</b> |               |          |        |
| LEATHERWOOD             | •        | ,             |          |        |
| NATURAL CONCRETE        |          | J             |          |        |
| METRO                   |          |               |          |        |
| SHADOW BLUE             | NEW      |               | <b>J</b> |        |
| BASALT                  |          |               | 4        |        |
| COTTON                  |          | <b>4</b>      | 4        |        |
| PURE WHITE              |          | <b>√</b>      | <b>4</b> |        |
| WINDSOR GREY            |          |               | <b>!</b> |        |
| VERMONT SLATE           |          |               |          |        |
| EBONY                   | didn't.  |               |          |        |
| CHOBE                   | NEW      |               |          |        |
| PACIFIC                 | NEW      |               |          |        |
| SYMPHONY                |          |               |          |        |
| TERRA NOVA              |          |               |          |        |
| NORDIC ICE              |          |               |          |        |
| GLACIER                 |          |               |          |        |
| CASCADE                 |          |               |          |        |
| SAHARA                  |          |               |          |        |
| AGED STONE<br>BURNT OAK |          |               |          |        |
| SMOKED CEDAR            |          |               |          |        |
| LUNAR ASH               |          |               |          |        |
| LARICINA                |          |               |          |        |
| CHERRY ROYALE           |          |               |          |        |
| ROYAL MOHAGANY          |          |               |          |        |
| NATURAL OAK             |          |               |          |        |
| WASHED SHALE            |          |               |          |        |
| MEMPHIS CHERRY          |          |               | 777      | 111    |
| BALSA                   |          |               |          |        |
| CANADIAN MAPLE          |          |               |          |        |
| FRENCH WALNUT           |          |               |          | J      |
| MOZAMBIQUE WENGE        |          |               |          | J      |