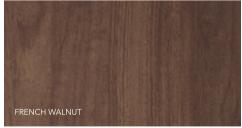

### THE **novolam** COLLECTION

|                         | Stuc     | co Silhouette | Textured | Alpine |
|-------------------------|----------|---------------|----------|--------|
| FOUNDRY                 | NEW J    |               |          |        |
| GRIGIO \$               | NEW      |               |          |        |
| BIANCO                  | •        |               |          |        |
| NERO                    | J        |               |          |        |
| OXYDE                   | J        |               |          |        |
| URBAN STEEL             | <b>J</b> |               |          |        |
| LEATHERWOOD             | •        | ,             |          |        |
| NATURAL CONCRETE        |          | J             |          |        |
| METRO                   |          |               |          |        |
| SHADOW BLUE             | NEW      |               | <b>J</b> |        |
| BASALT                  |          |               | 4        |        |
| COTTON                  |          | <b>4</b>      | 4        |        |
| PURE WHITE              |          | <b>√</b>      | <b>4</b> |        |
| WINDSOR GREY            |          |               | <b>!</b> |        |
| VERMONT SLATE           |          |               |          |        |
| EBONY                   | didn't.  |               |          |        |
| CHOBE                   | NEW      |               |          |        |
| PACIFIC                 | NEW      |               |          |        |
| SYMPHONY                |          |               |          |        |
| TERRA NOVA              |          |               |          |        |
| NORDIC ICE              |          |               |          |        |
| GLACIER                 |          |               |          |        |
| CASCADE                 |          |               |          |        |
| SAHARA                  |          |               |          |        |
| AGED STONE<br>BURNT OAK |          |               |          |        |
| SMOKED CEDAR            |          |               |          |        |
| LUNAR ASH               |          |               |          |        |
| LARICINA                |          |               |          |        |
| CHERRY ROYALE           |          |               |          |        |
| ROYAL MOHAGANY          |          |               |          |        |
| NATURAL OAK             |          |               |          |        |
| WASHED SHALE            |          |               |          |        |
| MEMPHIS CHERRY          |          |               | 777      | 111    |
| BALSA                   |          |               |          |        |
| CANADIAN MAPLE          |          |               |          |        |
| FRENCH WALNUT           |          |               |          | J      |
| MOZAMBIQUE WENGE        |          |               |          | J      |