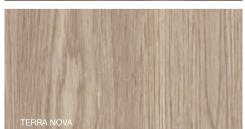

### THE **novolam** COLLECTION

|                         | Stuc     | co Silhouette | Textured | Alpine |
|-------------------------|----------|---------------|----------|--------|
| FOUNDRY                 | NEW J    |               |          |        |
| GRIGIO \$               | NEW      |               |          |        |
| BIANCO                  | •        |               |          |        |
| NERO                    | J        |               |          |        |
| OXYDE                   | J        |               |          |        |
| URBAN STEEL             | <b>J</b> |               |          |        |
| LEATHERWOOD             | •        | ,             |          |        |
| NATURAL CONCRETE        |          | J             |          |        |
| METRO                   |          |               |          |        |
| SHADOW BLUE             | NEW      |               | <b>J</b> |        |
| BASALT                  |          |               | 4        |        |
| COTTON                  |          | <b>4</b>      | 4        |        |
| PURE WHITE              |          | <b>√</b>      | <b>4</b> |        |
| WINDSOR GREY            |          |               | <b>!</b> |        |
| VERMONT SLATE           |          |               |          |        |
| EBONY                   | didn't.  |               |          |        |
| CHOBE                   | NEW      |               |          |        |
| PACIFIC                 | NEW      |               |          |        |
| SYMPHONY                |          |               |          |        |
| TERRA NOVA              |          |               |          |        |
| NORDIC ICE              |          |               |          |        |
| GLACIER                 |          |               |          |        |
| CASCADE                 |          |               |          |        |
| SAHARA                  |          |               |          |        |
| AGED STONE<br>BURNT OAK |          |               |          |        |
| SMOKED CEDAR            |          |               |          |        |
| LUNAR ASH               |          |               |          |        |
| LARICINA                |          |               |          |        |
| CHERRY ROYALE           |          |               |          |        |
| ROYAL MOHAGANY          |          |               |          |        |
| NATURAL OAK             |          |               |          |        |
| WASHED SHALE            |          |               |          |        |
| MEMPHIS CHERRY          |          |               | 777      | 111    |
| BALSA                   |          |               |          |        |
| CANADIAN MAPLE          |          |               |          |        |
| FRENCH WALNUT           |          |               |          | J      |
| MOZAMBIQUE WENGE        |          |               |          | J      |