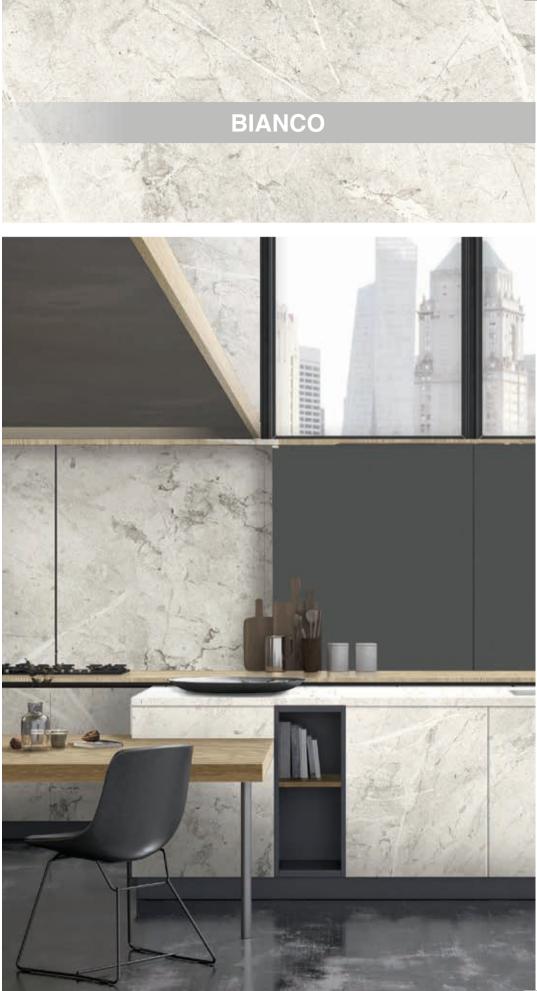

### THE **novolam** COLLECTION

|                         | Stuc     | co Silhouette | Textured | Alpine |
|-------------------------|----------|---------------|----------|--------|
| FOUNDRY                 | NEW J    |               |          |        |
| GRIGIO \$               | NEW      |               |          |        |
| BIANCO                  | •        |               |          |        |
| NERO                    | J        |               |          |        |
| OXYDE                   | J        |               |          |        |
| URBAN STEEL             | <b>J</b> |               |          |        |
| LEATHERWOOD             | •        | ,             |          |        |
| NATURAL CONCRETE        |          | J             |          |        |
| METRO                   |          |               |          |        |
| SHADOW BLUE             | NEW      |               | <b>J</b> |        |
| BASALT                  |          |               | 4        |        |
| COTTON                  |          | <b>4</b>      | 4        |        |
| PURE WHITE              |          | <b>√</b>      | <b>4</b> |        |
| WINDSOR GREY            |          |               | <b>!</b> |        |
| VERMONT SLATE           |          |               |          |        |
| EBONY                   | didn't.  |               |          |        |
| CHOBE                   | NEW      |               |          |        |
| PACIFIC                 | NEW      |               |          |        |
| SYMPHONY                |          |               |          |        |
| TERRA NOVA              |          |               |          |        |
| NORDIC ICE              |          |               |          |        |
| GLACIER                 |          |               |          |        |
| CASCADE                 |          |               |          |        |
| SAHARA                  |          |               |          |        |
| AGED STONE<br>BURNT OAK |          |               |          |        |
| SMOKED CEDAR            |          |               |          |        |
| LUNAR ASH               |          |               |          |        |
| LARICINA                |          |               |          |        |
| CHERRY ROYALE           |          |               |          |        |
| ROYAL MOHAGANY          |          |               |          |        |
| NATURAL OAK             |          |               |          |        |
| WASHED SHALE            |          |               |          |        |
| MEMPHIS CHERRY          |          |               | 777      | 111    |
| BALSA                   |          |               |          |        |
| CANADIAN MAPLE          |          |               |          |        |
| FRENCH WALNUT           |          |               |          | J      |
| MOZAMBIQUE WENGE        |          |               |          | J      |