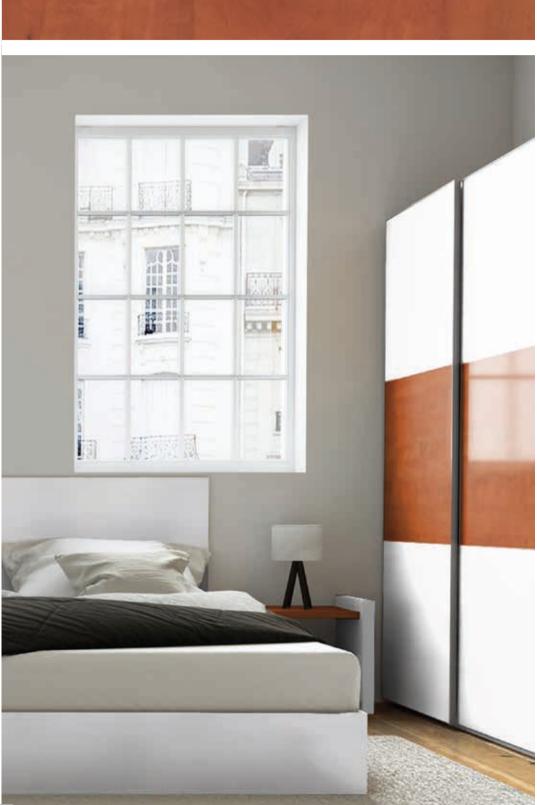

### THE **novolam** COLLECTION

|                         | Stuc     | co Silhouette | Textured | Alpine |
|-------------------------|----------|---------------|----------|--------|
| FOUNDRY                 | NEW J    |               |          |        |
| GRIGIO \$               | NEW      |               |          |        |
| BIANCO                  | •        |               |          |        |
| NERO                    | J        |               |          |        |
| OXYDE                   | J        |               |          |        |
| URBAN STEEL             | <b>J</b> |               |          |        |
| LEATHERWOOD             | •        | ,             |          |        |
| NATURAL CONCRETE        |          | J             |          |        |
| METRO                   |          |               |          |        |
| SHADOW BLUE             | NEW      |               | <b>J</b> |        |
| BASALT                  |          |               | 4        |        |
| COTTON                  |          | <b>4</b>      | 4        |        |
| PURE WHITE              |          | <b>√</b>      | <b>4</b> |        |
| WINDSOR GREY            |          |               | <b>!</b> |        |
| VERMONT SLATE           |          |               |          |        |
| EBONY                   | didn't.  |               |          |        |
| CHOBE                   | NEW      |               |          |        |
| PACIFIC                 | NEW      |               |          |        |
| SYMPHONY                |          |               |          |        |
| TERRA NOVA              |          |               |          |        |
| NORDIC ICE              |          |               |          |        |
| GLACIER                 |          |               |          |        |
| CASCADE                 |          |               |          |        |
| SAHARA                  |          |               |          |        |
| AGED STONE<br>BURNT OAK |          |               |          |        |
| SMOKED CEDAR            |          |               |          |        |
| LUNAR ASH               |          |               |          |        |
| LARICINA                |          |               |          |        |
| CHERRY ROYALE           |          |               |          |        |
| ROYAL MOHAGANY          |          |               |          |        |
| NATURAL OAK             |          |               |          |        |
| WASHED SHALE            |          |               |          |        |
| MEMPHIS CHERRY          |          |               | 777      | 111    |
| BALSA                   |          |               |          |        |
| CANADIAN MAPLE          |          |               |          |        |
| FRENCH WALNUT           |          |               |          | J      |
| MOZAMBIQUE WENGE        |          |               |          | J      |