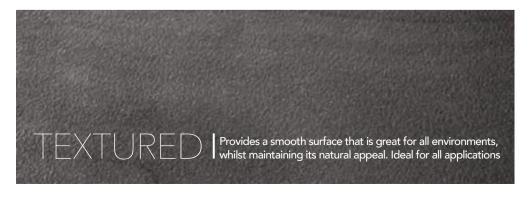

## FINISHES

The novolam collection is available in four different finishes, each providing a unique "look and feel", ensuring its functionality in all environments

### THE **novolam** COLLECTION

|                         | Stuc     | co Silhouette | Textured | Alpine |
|-------------------------|----------|---------------|----------|--------|
| FOUNDRY                 | NEW J    |               |          |        |
| GRIGIO \$               | NEW      |               |          |        |
| BIANCO                  | •        |               |          |        |
| NERO                    | J        |               |          |        |
| OXYDE                   | J        |               |          |        |
| URBAN STEEL             | <b>J</b> |               |          |        |
| LEATHERWOOD             | •        | ,             |          |        |
| NATURAL CONCRETE        |          | J             |          |        |
| METRO                   |          |               |          |        |
| SHADOW BLUE             | NEW      |               | <b>J</b> |        |
| BASALT                  |          |               | 4        |        |
| COTTON                  |          | <b>4</b>      | 4        |        |
| PURE WHITE              |          | <b>√</b>      | <b>4</b> |        |
| WINDSOR GREY            |          |               | <b>!</b> |        |
| VERMONT SLATE           |          |               |          |        |
| EBONY                   | didn't.  |               |          |        |
| CHOBE                   | NEW      |               |          |        |
| PACIFIC                 | NEW      |               |          |        |
| SYMPHONY                |          |               |          |        |
| TERRA NOVA              |          |               |          |        |
| NORDIC ICE              |          |               |          |        |
| GLACIER                 |          |               |          |        |
| CASCADE                 |          |               |          |        |
| SAHARA                  |          |               |          |        |
| AGED STONE<br>BURNT OAK |          |               |          |        |
| SMOKED CEDAR            |          |               |          |        |
| LUNAR ASH               |          |               |          |        |
| LARICINA                |          |               |          |        |
| CHERRY ROYALE           |          |               |          |        |
| ROYAL MOHAGANY          |          |               |          |        |
| NATURAL OAK             |          |               |          |        |
| WASHED SHALE            |          |               |          |        |
| MEMPHIS CHERRY          |          |               | 777      | 111    |
| BALSA                   |          |               |          |        |
| CANADIAN MAPLE          |          |               |          |        |
| FRENCH WALNUT           |          |               |          | J      |
| MOZAMBIQUE WENGE        |          |               |          | J      |