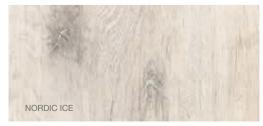

### THE **novolam** COLLECTION

|                         | Stuc     | co Silhouette | Textured | Alpine |
|-------------------------|----------|---------------|----------|--------|
| FOUNDRY                 | NEW J    |               |          |        |
| GRIGIO \$               | NEW      |               |          |        |
| BIANCO                  | •        |               |          |        |
| NERO                    | J        |               |          |        |
| OXYDE                   | J        |               |          |        |
| URBAN STEEL             | <b>J</b> |               |          |        |
| LEATHERWOOD             | •        | ,             |          |        |
| NATURAL CONCRETE        |          | J             |          |        |
| METRO                   |          |               |          |        |
| SHADOW BLUE             | NEW      |               | <b>J</b> |        |
| BASALT                  |          |               | 4        |        |
| COTTON                  |          | <b>4</b>      | 4        |        |
| PURE WHITE              |          | <b>√</b>      | <b>4</b> |        |
| WINDSOR GREY            |          |               | <b>!</b> |        |
| VERMONT SLATE           |          |               |          |        |
| EBONY                   | didn't.  |               |          |        |
| CHOBE                   | NEW      |               |          |        |
| PACIFIC                 | NEW      |               |          |        |
| SYMPHONY                |          |               |          |        |
| TERRA NOVA              |          |               |          |        |
| NORDIC ICE              |          |               |          |        |
| GLACIER                 |          |               |          |        |
| CASCADE                 |          |               |          |        |
| SAHARA                  |          |               |          |        |
| AGED STONE<br>BURNT OAK |          |               |          |        |
| SMOKED CEDAR            |          |               |          |        |
| LUNAR ASH               |          |               |          |        |
| LARICINA                |          |               |          |        |
| CHERRY ROYALE           |          |               |          |        |
| ROYAL MOHAGANY          |          |               |          |        |
| NATURAL OAK             |          |               |          |        |
| WASHED SHALE            |          |               |          |        |
| MEMPHIS CHERRY          |          |               | 777      | 111    |
| BALSA                   |          |               |          |        |
| CANADIAN MAPLE          |          |               |          |        |
| FRENCH WALNUT           |          |               |          | J      |
| MOZAMBIQUE WENGE        |          |               |          | J      |