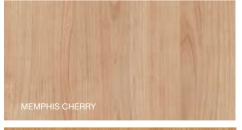

### THE **novolam** COLLECTION

|                         | Stuc     | co Silhouette | Textured | Alpine |
|-------------------------|----------|---------------|----------|--------|
| FOUNDRY                 | NEW J    |               |          |        |
| GRIGIO \$               | NEW      |               |          |        |
| BIANCO                  | •        |               |          |        |
| NERO                    | J        |               |          |        |
| OXYDE                   | J        |               |          |        |
| URBAN STEEL             | <b>J</b> |               |          |        |
| LEATHERWOOD             | •        | ,             |          |        |
| NATURAL CONCRETE        |          | J             |          |        |
| METRO                   |          |               |          |        |
| SHADOW BLUE             | NEW      |               | <b>J</b> |        |
| BASALT                  |          |               | 4        |        |
| COTTON                  |          | <b>4</b>      | 4        |        |
| PURE WHITE              |          | <b>√</b>      | <b>4</b> |        |
| WINDSOR GREY            |          |               | <b>!</b> |        |
| VERMONT SLATE           |          |               |          |        |
| EBONY                   | didn't.  |               |          |        |
| CHOBE                   | NEW      |               |          |        |
| PACIFIC                 | NEW      |               |          |        |
| SYMPHONY                |          |               |          |        |
| TERRA NOVA              |          |               |          |        |
| NORDIC ICE              |          |               |          |        |
| GLACIER                 |          |               |          |        |
| CASCADE                 |          |               |          |        |
| SAHARA                  |          |               |          |        |
| AGED STONE<br>BURNT OAK |          |               |          |        |
| SMOKED CEDAR            |          |               |          |        |
| LUNAR ASH               |          |               |          |        |
| LARICINA                |          |               |          |        |
| CHERRY ROYALE           |          |               |          |        |
| ROYAL MOHAGANY          |          |               |          |        |
| NATURAL OAK             |          |               |          |        |
| WASHED SHALE            |          |               |          |        |
| MEMPHIS CHERRY          |          |               | 777      | 111    |
| BALSA                   |          |               |          |        |
| CANADIAN MAPLE          |          |               |          |        |
| FRENCH WALNUT           |          |               |          | J      |
| MOZAMBIQUE WENGE        |          |               |          | J      |