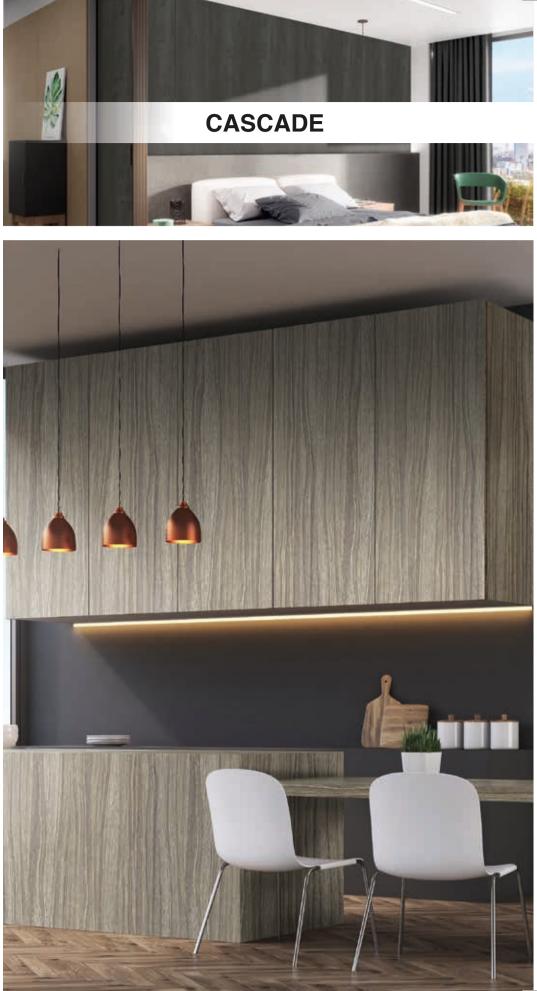

### THE **novolam** COLLECTION

|                         | Stuc     | co Silhouette | Textured | Alpine |
|-------------------------|----------|---------------|----------|--------|
| FOUNDRY                 | NEW J    |               |          |        |
| GRIGIO \$               | NEW      |               |          |        |
| BIANCO                  | •        |               |          |        |
| NERO                    | J        |               |          |        |
| OXYDE                   | J        |               |          |        |
| URBAN STEEL             | <b>J</b> |               |          |        |
| LEATHERWOOD             | •        | ,             |          |        |
| NATURAL CONCRETE        |          | J             |          |        |
| METRO                   |          |               |          |        |
| SHADOW BLUE             | NEW      |               | <b>J</b> |        |
| BASALT                  |          |               | 4        |        |
| COTTON                  |          | <b>4</b>      | 4        |        |
| PURE WHITE              |          | <b>√</b>      | <b>4</b> |        |
| WINDSOR GREY            |          |               | <b>!</b> |        |
| VERMONT SLATE           |          |               |          |        |
| EBONY                   | didn't.  |               |          |        |
| CHOBE                   | NEW      |               |          |        |
| PACIFIC                 | NEW      |               |          |        |
| SYMPHONY                |          |               |          |        |
| TERRA NOVA              |          |               |          |        |
| NORDIC ICE              |          |               |          |        |
| GLACIER                 |          |               |          |        |
| CASCADE                 |          |               |          |        |
| SAHARA                  |          |               |          |        |
| AGED STONE<br>BURNT OAK |          |               |          |        |
| SMOKED CEDAR            |          |               |          |        |
| LUNAR ASH               |          |               |          |        |
| LARICINA                |          |               |          |        |
| CHERRY ROYALE           |          |               |          |        |
| ROYAL MOHAGANY          |          |               |          |        |
| NATURAL OAK             |          |               |          |        |
| WASHED SHALE            |          |               |          |        |
| MEMPHIS CHERRY          |          |               | 777      | 111    |
| BALSA                   |          |               |          |        |
| CANADIAN MAPLE          |          |               |          |        |
| FRENCH WALNUT           |          |               |          | J      |
| MOZAMBIQUE WENGE        |          |               |          | J      |