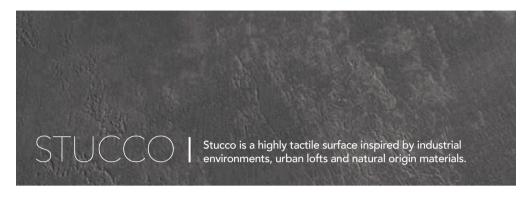

## FINISHES

The novolam collection is available in four different finishes, each providing a unique "look and feel", ensuring its functionality in all environments

### THE **novolam** COLLECTION

|                         | Stuc     | co Silhouette | Textured | Alpine |
|-------------------------|----------|---------------|----------|--------|
| FOUNDRY                 | NEW J    |               |          |        |
| GRIGIO \$               | NEW      |               |          |        |
| BIANCO                  | •        |               |          |        |
| NERO                    | J        |               |          |        |
| OXYDE                   | J        |               |          |        |
| URBAN STEEL             | <b>J</b> |               |          |        |
| LEATHERWOOD             | •        | ,             |          |        |
| NATURAL CONCRETE        |          | J             |          |        |
| METRO                   |          |               |          |        |
| SHADOW BLUE             | NEW      |               | <b>J</b> |        |
| BASALT                  |          |               | 4        |        |
| COTTON                  |          | <b>4</b>      | 4        |        |
| PURE WHITE              |          | <b>√</b>      | <b>4</b> |        |
| WINDSOR GREY            |          |               | <b>!</b> |        |
| VERMONT SLATE           |          |               |          |        |
| EBONY                   | didn't.  |               |          |        |
| CHOBE                   | NEW      |               |          |        |
| PACIFIC                 | NEW      |               |          |        |
| SYMPHONY                |          |               |          |        |
| TERRA NOVA              |          |               |          |        |
| NORDIC ICE              |          |               |          |        |
| GLACIER                 |          |               |          |        |
| CASCADE                 |          |               |          |        |
| SAHARA                  |          |               |          |        |
| AGED STONE<br>BURNT OAK |          |               |          |        |
| SMOKED CEDAR            |          |               |          |        |
| LUNAR ASH               |          |               |          |        |
| LARICINA                |          |               |          |        |
| CHERRY ROYALE           |          |               |          |        |
| ROYAL MOHAGANY          |          |               |          |        |
| NATURAL OAK             |          |               |          |        |
| WASHED SHALE            |          |               |          |        |
| MEMPHIS CHERRY          |          |               | 777      | 111    |
| BALSA                   |          |               |          |        |
| CANADIAN MAPLE          |          |               |          |        |
| FRENCH WALNUT           |          |               |          | J      |
| MOZAMBIQUE WENGE        |          |               |          | J      |