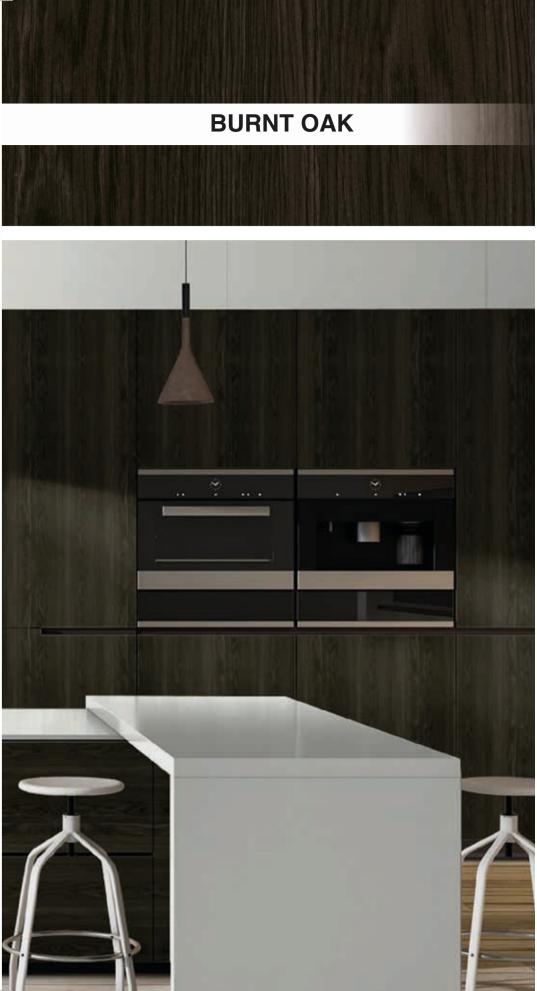

### THE **novolam** COLLECTION

|                         | Stuc     | co Silhouette | Textured | Alpine |
|-------------------------|----------|---------------|----------|--------|
| FOUNDRY                 | NEW J    |               |          |        |
| GRIGIO \$               | NEW      |               |          |        |
| BIANCO                  | •        |               |          |        |
| NERO                    | J        |               |          |        |
| OXYDE                   | J        |               |          |        |
| URBAN STEEL             | <b>J</b> |               |          |        |
| LEATHERWOOD             | •        | ,             |          |        |
| NATURAL CONCRETE        |          | J             |          |        |
| METRO                   |          |               |          |        |
| SHADOW BLUE             | NEW      |               | <b>J</b> |        |
| BASALT                  |          |               | 4        |        |
| COTTON                  |          | <b>4</b>      | 4        |        |
| PURE WHITE              |          | <b>√</b>      | <b>4</b> |        |
| WINDSOR GREY            |          |               | <b>!</b> |        |
| VERMONT SLATE           |          |               |          |        |
| EBONY                   | didn't.  |               |          |        |
| CHOBE                   | NEW      |               |          |        |
| PACIFIC                 | NEW      |               |          |        |
| SYMPHONY                |          |               |          |        |
| TERRA NOVA              |          |               |          |        |
| NORDIC ICE              |          |               |          |        |
| GLACIER                 |          |               |          |        |
| CASCADE                 |          |               |          |        |
| SAHARA                  |          |               |          |        |
| AGED STONE<br>BURNT OAK |          |               |          |        |
| SMOKED CEDAR            |          |               |          |        |
| LUNAR ASH               |          |               |          |        |
| LARICINA                |          |               |          |        |
| CHERRY ROYALE           |          |               |          |        |
| ROYAL MOHAGANY          |          |               |          |        |
| NATURAL OAK             |          |               |          |        |
| WASHED SHALE            |          |               |          |        |
| MEMPHIS CHERRY          |          |               | 777      | 111    |
| BALSA                   |          |               |          |        |
| CANADIAN MAPLE          |          |               |          |        |
| FRENCH WALNUT           |          |               |          | J      |
| MOZAMBIQUE WENGE        |          |               |          | J      |