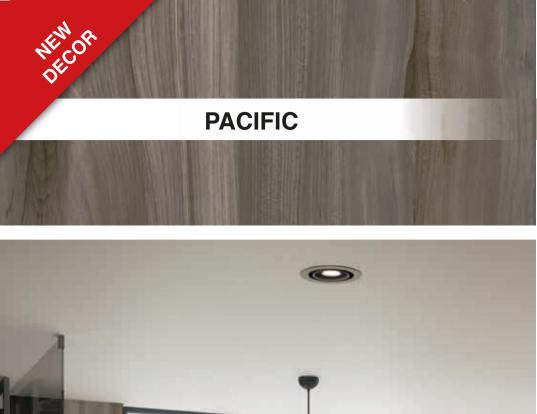

### THE **novolam** COLLECTION

|                         | Stuc     | co Silhouette | Textured | Alpine |
|-------------------------|----------|---------------|----------|--------|
| FOUNDRY                 | NEW J    |               |          |        |
| GRIGIO \$               | NEW      |               |          |        |
| BIANCO                  | •        |               |          |        |
| NERO                    | J        |               |          |        |
| OXYDE                   | J        |               |          |        |
| URBAN STEEL             | <b>J</b> |               |          |        |
| LEATHERWOOD             | •        | ,             |          |        |
| NATURAL CONCRETE        |          | J             |          |        |
| METRO                   |          |               |          |        |
| SHADOW BLUE             | NEW      |               | <b>J</b> |        |
| BASALT                  |          |               | 4        |        |
| COTTON                  |          | <b>4</b>      | 4        |        |
| PURE WHITE              |          | <b>√</b>      | <b>4</b> |        |
| WINDSOR GREY            |          |               | <b>!</b> |        |
| VERMONT SLATE           |          |               |          |        |
| EBONY                   | didn't.  |               |          |        |
| CHOBE                   | NEW      |               |          |        |
| PACIFIC                 | NEW      |               |          |        |
| SYMPHONY                |          |               |          |        |
| TERRA NOVA              |          |               |          |        |
| NORDIC ICE              |          |               |          |        |
| GLACIER                 |          |               |          |        |
| CASCADE                 |          |               |          |        |
| SAHARA                  |          |               |          |        |
| AGED STONE<br>BURNT OAK |          |               |          |        |
| SMOKED CEDAR            |          |               |          |        |
| LUNAR ASH               |          |               |          |        |
| LARICINA                |          |               |          |        |
| CHERRY ROYALE           |          |               |          |        |
| ROYAL MOHAGANY          |          |               |          |        |
| NATURAL OAK             |          |               |          |        |
| WASHED SHALE            |          |               |          |        |
| MEMPHIS CHERRY          |          |               | 777      | 111    |
| BALSA                   |          |               |          |        |
| CANADIAN MAPLE          |          |               |          |        |
| FRENCH WALNUT           |          |               |          | J      |
| MOZAMBIQUE WENGE        |          |               |          | J      |