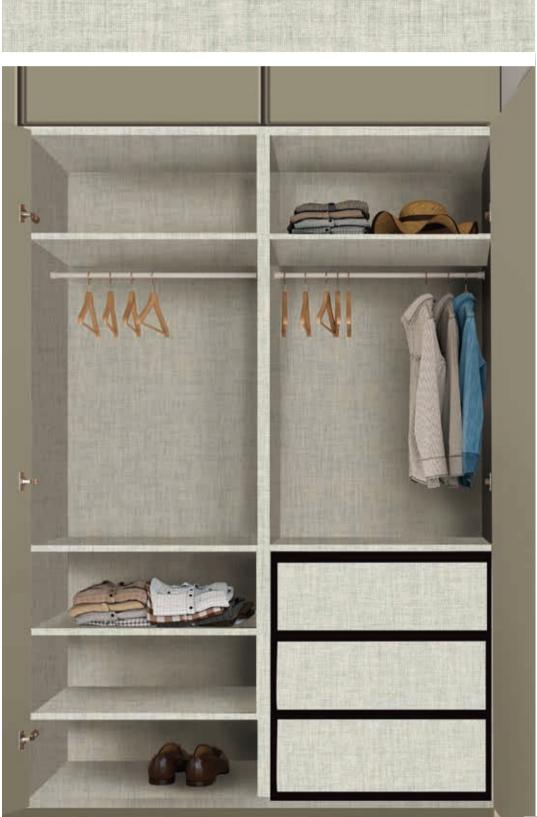

PULSE | SPIRII ENERGY | EXPOSURE EXCITE | CHARACTER ELEMENTS | DARING COOL | EMOTION





















### AGELESS | INFINITE EVERLASTING PERPETUAL | STEADY FOREVER | CONSTANT UNWAVERING

















### FRESH | MODERN PRESENT | COOL VOGUE | TOPICAL CHIC | TRENDY FASHIONABLE



















### LEGACY | CULTURE TRADITION | ORIGINS ROOTS | NOSTALGIA ANCESTRY BELONGING

































### FOUNDRY









### OXYDE



# URBAN STEEL

### LEATHERWOOD

### NATURAL CONCRETE



### METRO





### BASALT



### COTTON



### PURE WHITE



### WINDSOR GREY



### **VERMONT SLATE**



### **EBONY**









# **SYMPHONY**



















### LARICINA



### **CHERRY ROYALE**







# WASH A



### BALSA



# CANADIAN MAPLE





### MOZAMBIQUE WENGE



### UNICOLOURS



## FINISHES

The novolam collection is available in four different finishes, each providing a unique "look and feel", ensuring its functionality in all environments









### THE **novolam** COLLECTION

|                         | Stuc     | co Silhouette | Textured | Alpine |
|-------------------------|----------|---------------|----------|--------|
| FOUNDRY                 | NEW J    |               |          |        |
| GRIGIO \$               | NEW      |               |          |        |
| BIANCO