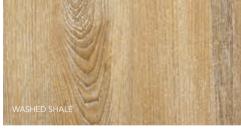

### THE **novolam** COLLECTION

|                         | Stuc     | co Silhouette | Textured | Alpine |
|-------------------------|----------|---------------|----------|--------|
| FOUNDRY                 | NEW J    |               |          |        |
| GRIGIO \$               | NEW      |               |          |        |
| BIANCO                  | •        |               |          |        |
| NERO                    | J        |               |          |        |
| OXYDE                   | J        |               |          |        |
| URBAN STEEL             | <b>J</b> |               |          |        |
| LEATHERWOOD             | •        | ,             |          |        |
| NATURAL CONCRETE        |          | J             |          |        |
| METRO                   |          |               |          |        |
| SHADOW BLUE             | NEW      |               | <b>J</b> |        |
| BASALT                  |          |               | 4        |        |
| COTTON                  |          | <b>4</b>      | 4        |        |
| PURE WHITE              |          | <b>√</b>      | <b>4</b> |        |
| WINDSOR GREY            |          |               | <b>!</b> |        |
| VERMONT SLATE           |          |               |          |        |
| EBONY                   | didn't.  |               |          |        |
| CHOBE                   | NEW      |               |          |        |
| PACIFIC                 | NEW      |               |          |        |
| SYMPHONY                |          |               |          |        |
| TERRA NOVA              |          |               |          |        |
| NORDIC ICE              |          |               |          |        |
| GLACIER                 |          |               |          |        |
| CASCADE                 |          |               |          |        |
| SAHARA                  |          |               |          |        |
| AGED STONE<br>BURNT OAK |          |               |          |        |
| SMOKED CEDAR            |          |               |          |        |
| LUNAR ASH               |          |               |          |        |
| LARICINA                |          |               |          |        |
| CHERRY ROYALE           |          |               |          |        |
| ROYAL MOHAGANY          |          |               |          |        |
| NATURAL OAK             |          |               |          |        |
| WASHED SHALE            |          |               |          |        |
| MEMPHIS CHERRY          |          |               | 777      | 111    |
| BALSA                   |          |               |          |        |
| CANADIAN MAPLE          |          |               |          |        |
| FRENCH WALNUT           |          |               |          | J      |
| MOZAMBIQUE WENGE        |          |               |          | J      |