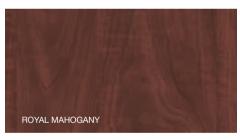

### THE **novolam** COLLECTION

|                         | Stuc     | co Silhouette | Textured | Alpine |
|-------------------------|----------|---------------|----------|--------|
| FOUNDRY                 | NEW J    |               |          |        |
| GRIGIO \$               | NEW      |               |          |        |
| BIANCO                  | •        |               |          |        |
| NERO                    | J        |               |          |        |
| OXYDE                   | J        |               |          |        |
| URBAN STEEL             | <b>J</b> |               |          |        |
| LEATHERWOOD             | •        | ,             |          |        |
| NATURAL CONCRETE        |          | J             |          |        |
| METRO                   |          |               |          |        |
| SHADOW BLUE             | NEW      |               | <b>J</b> |        |
| BASALT                  |          |               | 4        |        |
| COTTON                  |          | <b>4</b>      | 4        |        |
| PURE WHITE              |          | <b>√</b>      | <b>4</b> |        |
| WINDSOR GREY            |          |               | <b>!</b> |        |
| VERMONT SLATE           |          |               |          |        |
| EBONY                   | didn't.  |               |          |        |
| CHOBE                   | NEW      |               |          |        |
| PACIFIC                 | NEW      |               |          |        |
| SYMPHONY                |          |               |          |        |
| TERRA NOVA              |          |               |          |        |
| NORDIC ICE              |          |               |          |        |
| GLACIER                 |          |               |          |        |
| CASCADE                 |          |               |          |        |
| SAHARA                  |          |               |          |        |
| AGED STONE<br>BURNT OAK |          |               |          |        |
| SMOKED CEDAR            |          |               |          |        |
| LUNAR ASH               |          |               |          |        |
| LARICINA                |          |               |          |        |
| CHERRY ROYALE           |          |               |          |        |
| ROYAL MOHAGANY          |          |               |          |        |
| NATURAL OAK             |          |               |          |        |
| WASHED SHALE            |          |               |          |        |
| MEMPHIS CHERRY          |          |               | 777      | 111    |
| BALSA                   |          |               |          |        |
| CANADIAN MAPLE          |          |               |          |        |
| FRENCH WALNUT           |          |               |          | J      |
| MOZAMBIQUE WENGE        |          |               |          | J      |