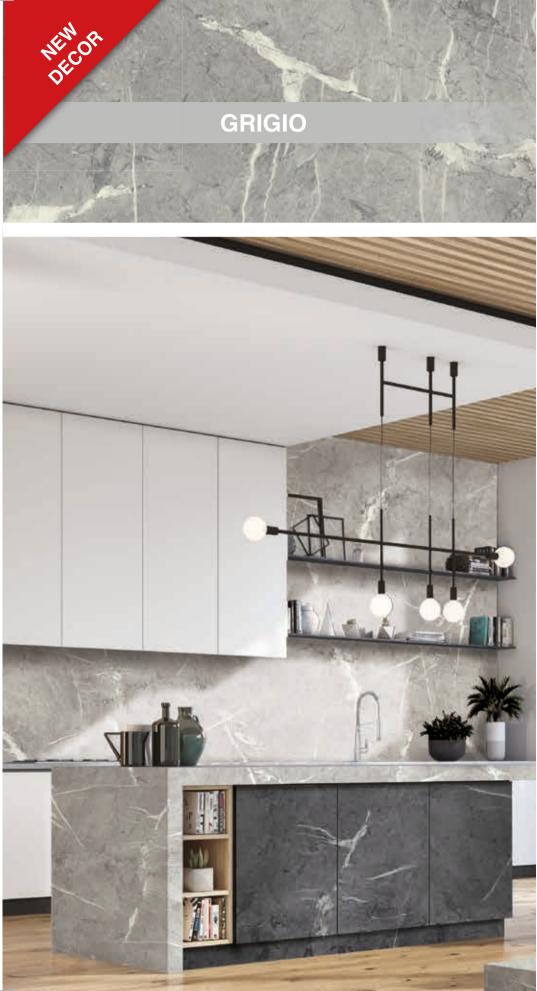

### THE **novolam** COLLECTION

|                         | Stuc     | co Silhouette | Textured | Alpine |
|-------------------------|----------|---------------|----------|--------|
| FOUNDRY                 | NEW J    |               |          |        |
| GRIGIO \$               | NEW      |               |          |        |
| BIANCO                  | •        |               |          |        |
| NERO                    | J        |               |          |        |
| OXYDE                   | J        |               |          |        |
| URBAN STEEL             | <b>J</b> |               |          |        |
| LEATHERWOOD             | •        | ,             |          |        |
| NATURAL CONCRETE        |          | J             |          |        |
| METRO                   |          |               |          |        |
| SHADOW BLUE             | NEW      |               | <b>J</b> |        |
| BASALT                  |          |               | 4        |        |
| COTTON                  |          | <b>4</b>      | 4        |        |
| PURE WHITE              |          | <b>√</b>      | <b>4</b> |        |
| WINDSOR GREY            |          |               | <b>!</b> |        |
| VERMONT SLATE           |          |               |          |        |
| EBONY                   | didn't.  |               |          |        |
| CHOBE                   | NEW      |               |          |        |
| PACIFIC                 | NEW      |               |          |        |
| SYMPHONY                |          |               |          |        |
| TERRA NOVA              |          |               |          |        |
| NORDIC ICE              |          |               |          |        |
| GLACIER                 |          |               |          |        |
| CASCADE                 |          |               |          |        |
| SAHARA                  |          |               |          |        |
| AGED STONE<br>BURNT OAK |          |               |          |        |
| SMOKED CEDAR            |          |               |          |        |
| LUNAR ASH               |          |               |          |        |
| LARICINA                |          |               |          |        |
| CHERRY ROYALE           |          |               |          |        |
| ROYAL MOHAGANY          |          |               |          |        |
| NATURAL OAK             |          |               |          |        |
| WASHED SHALE            |          |               |          |        |
| MEMPHIS CHERRY          |          |               | 777      | 111    |
| BALSA                   |          |               |          |        |
| CANADIAN MAPLE          |          |               |          |        |
| FRENCH WALNUT           |          |               |          | J      |
| MOZAMBIQUE WENGE        |          |               |          | J      |