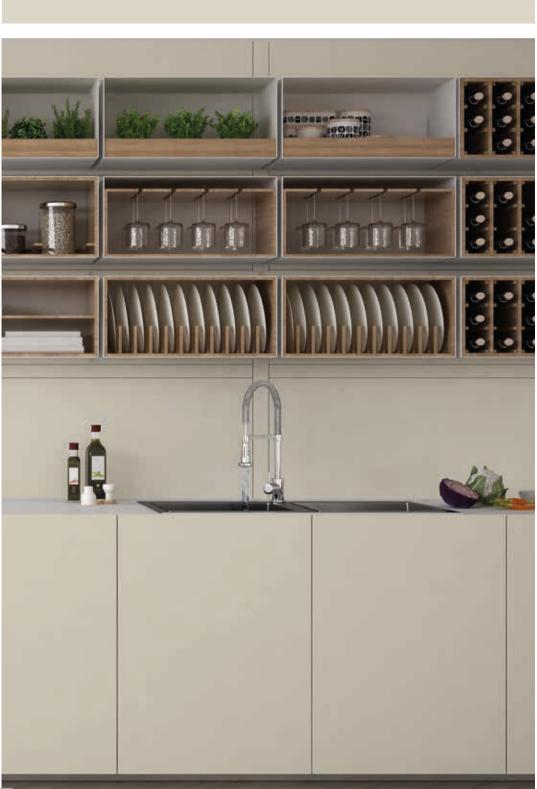

PULSE | SPIRII ENERGY | EXPOSURE EXCITE | CHARACTER ELEMENTS | DARING COOL | EMOTION





















### AGELESS | INFINITE EVERLASTING PERPETUAL | STEADY FOREVER | CONSTANT UNWAVERING

















### FRESH | MODERN PRESENT | COOL VOGUE | TOPICAL CHIC | TRENDY FASHIONABLE



















### LEGACY | CULTURE TRADITION | ORIGINS ROOTS | NOSTALGIA ANCESTRY BELONGING

































### FOUNDRY









### OXYDE



# URBAN STEEL

### LEATHERWOOD

### NATURAL CONCRETE



### METRO





### BASALT



### COTTON



### PURE WHITE



### WINDSOR GREY



### **VERMONT SLATE**



### **EBONY**









# **SYMPHONY**



















### LARICINA



### **CHERRY ROYALE**







# WASH A



### BALSA



# CANADIAN MAPLE





### MOZAMBIQUE WENGE



### UNICOLOURS



## FINISHES

The novolam collection is available in four different finishes, each providing a unique "look and feel", ensuring its functionality in all environments









### THE **novolam** COLLECTION

|                         | Stuc     | co Silhouette | Textured | Alpine |
|-------------------------|----------|---------------|----------|--------|
| FOUNDRY                 | NEW J    |               |          |        |
| GRIGIO \$               | NEW      |               |          |        |
| BIANCO                  | •        |