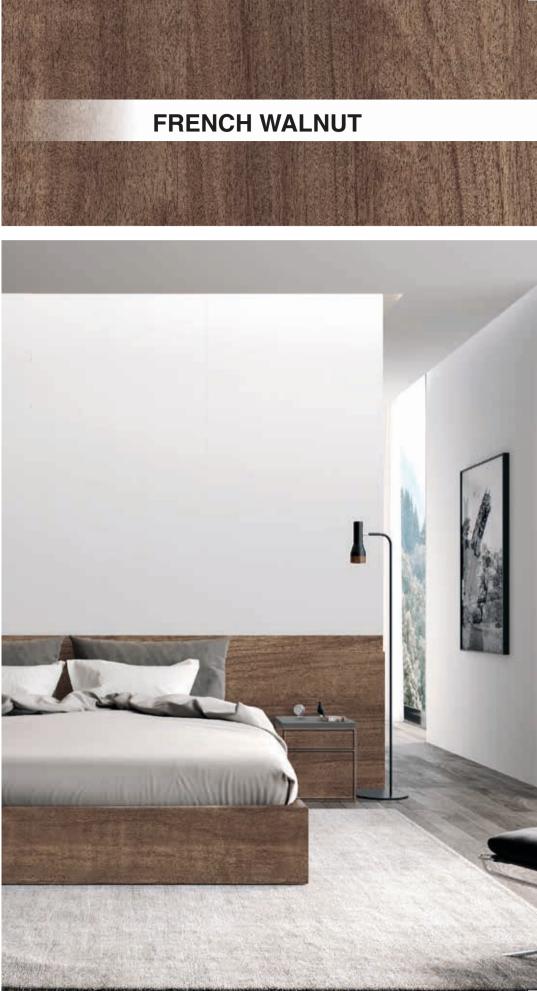

### THE **novolam** COLLECTION

|                         | Stuc     | co Silhouette | Textured | Alpine |
|-------------------------|----------|---------------|----------|--------|
| FOUNDRY                 | NEW J    |               |          |        |
| GRIGIO \$               | NEW      |               |          |        |
| BIANCO                  | •        |               |          |        |
| NERO                    | J        |               |          |        |
| OXYDE                   | J        |               |          |        |
| URBAN STEEL             | <b>J</b> |               |          |        |
| LEATHERWOOD             | •        | ,             |          |        |
| NATURAL CONCRETE        |          | J             |          |        |
| METRO                   |          |               |          |        |
| SHADOW BLUE             | NEW      |               | <b>J</b> |        |
| BASALT                  |          |               | 4        |        |
| COTTON                  |          | <b>4</b>      | 4        |        |
| PURE WHITE              |          | <b>√</b>      | <b>4</b> |        |
| WINDSOR GREY            |          |               | <b>!</b> |        |
| VERMONT SLATE           |          |               |          |        |
| EBONY                   | didn't.  |               |          |        |
| CHOBE                   | NEW      |               |          |        |
| PACIFIC                 | NEW      |               |          |        |
| SYMPHONY                |          |               |          |        |
| TERRA NOVA              |          |               |          |        |
| NORDIC ICE              |          |               |          |        |
| GLACIER                 |          |               |          |        |
| CASCADE                 |          |               |          |        |
| SAHARA                  |          |               |          |        |
| AGED STONE<br>BURNT OAK |          |               |          |        |
| SMOKED CEDAR            |          |               |          |        |
| LUNAR ASH               |          |               |          |        |
| LARICINA                |          |               |          |        |
| CHERRY ROYALE           |          |               |          |        |
| ROYAL MOHAGANY          |          |               |          |        |
| NATURAL OAK             |          |               |          |        |
| WASHED SHALE            |          |               |          |        |
| MEMPHIS CHERRY          |          |               | 777      | 111    |
| BALSA                   |          |               |          |        |
| CANADIAN MAPLE          |          |               |          |        |
| FRENCH WALNUT           |          |               |          | J      |
| MOZAMBIQUE WENGE        |          |               |          | J      |