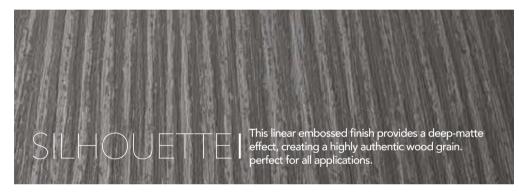

## FINISHES

The novolam collection is available in four different finishes, each providing a unique "look and feel", ensuring its functionality in all environments

### THE **novolam** COLLECTION

|                         | Stuc     | co Silhouette | Textured | Alpine |
|-------------------------|----------|---------------|----------|--------|
| FOUNDRY                 | NEW J    |               |          |        |
| GRIGIO \$               | NEW      |               |          |        |
| BIANCO                  | •        |               |          |        |
| NERO                    | J        |               |          |        |
| OXYDE                   | J        |               |          |        |
| URBAN STEEL             | <b>J</b> |               |          |        |
| LEATHERWOOD             | •        | ,             |          |        |
| NATURAL CONCRETE        |          | J             |          |        |
| METRO                   |          |               |          |        |
| SHADOW BLUE             | NEW      |               | <b>J</b> |        |
| BASALT                  |          |               | 4        |        |
| COTTON                  |          | <b>4</b>      | 4        |        |
| PURE WHITE              |          | <b>√</b>      | <b>4</b> |        |
| WINDSOR GREY            |          |               | <b>!</b> |        |
| VERMONT SLATE           |          |               |          |        |
| EBONY                   | didn't.  |               |          |        |
| CHOBE                   | NEW      |               |          |        |
| PACIFIC                 | NEW      |               |          |        |
| SYMPHONY                |          |               |          |        |
| TERRA NOVA              |          |               |          |        |
| NORDIC ICE              |          |               |          |        |
| GLACIER                 |          |               |          |        |
| CASCADE                 |          |               |          |        |
| SAHARA                  |          |               |          |        |
| AGED STONE<br>BURNT OAK |          |               |          |        |
| SMOKED CEDAR            |          |               |          |        |
| LUNAR ASH               |          |               |          |        |
| LARICINA                |          |               |          |        |
| CHERRY ROYALE           |          |               |          |        |
| ROYAL MOHAGANY          |          |               |          |        |
| NATURAL OAK             |          |               |          |        |
| WASHED SHALE            |          |               |          |        |
| MEMPHIS CHERRY          |          |               | 777      | 111    |
| BALSA                   |          |               |          |        |
| CANADIAN MAPLE          |          |               |          |        |
| FRENCH WALNUT           |          |               |          | J      |
| MOZAMBIQUE WENGE        |          |               |          | J      |