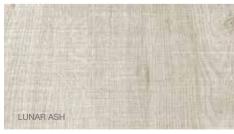

### THE **novolam** COLLECTION

|                         | Stuc     | co Silhouette | Textured | Alpine |
|-------------------------|----------|---------------|----------|--------|
| FOUNDRY                 | NEW J    |               |          |        |
| GRIGIO \$               | NEW      |               |          |        |
| BIANCO                  | •        |               |          |        |
| NERO                    | J        |               |          |        |
| OXYDE                   | J        |               |          |        |
| URBAN STEEL             | <b>J</b> |               |          |        |
| LEATHERWOOD             | •        | ,             |          |        |
| NATURAL CONCRETE        |          | J             |          |        |
| METRO                   |          |               |          |        |
| SHADOW BLUE             | NEW      |               | <b>J</b> |        |
| BASALT                  |          |               | 4        |        |
| COTTON                  |          | <b>4</b>      | 4        |        |
| PURE WHITE              |          | <b>√</b>      | <b>4</b> |        |
| WINDSOR GREY            |          |               | <b>!</b> |        |
| VERMONT SLATE           |          |               |          |        |
| EBONY                   | didn't.  |               |          |        |
| CHOBE                   | NEW      |               |          |        |
| PACIFIC                 | NEW      |               |          |        |
| SYMPHONY                |          |               |          |        |
| TERRA NOVA              |          |               |          |        |
| NORDIC ICE              |          |               |          |        |
| GLACIER                 |          |               |          |        |
| CASCADE                 |          |               |          |        |
| SAHARA                  |          |               |          |        |
| AGED STONE<br>BURNT OAK |          |               |          |        |
| SMOKED CEDAR            |          |               |          |        |
| LUNAR ASH               |          |               |          |        |
| LARICINA                |          |               |          |        |
| CHERRY ROYALE           |          |               |          |        |
| ROYAL MOHAGANY          |          |               |          |        |
| NATURAL OAK             |          |               |          |        |
| WASHED SHALE            |          |               |          |        |
| MEMPHIS CHERRY          |          |               | 777      | 111    |
| BALSA                   |          |               |          |        |
| CANADIAN MAPLE          |          |               |          |        |
| FRENCH WALNUT           |          |               |          | J      |
| MOZAMBIQUE WENGE        |          |               |          | J      |