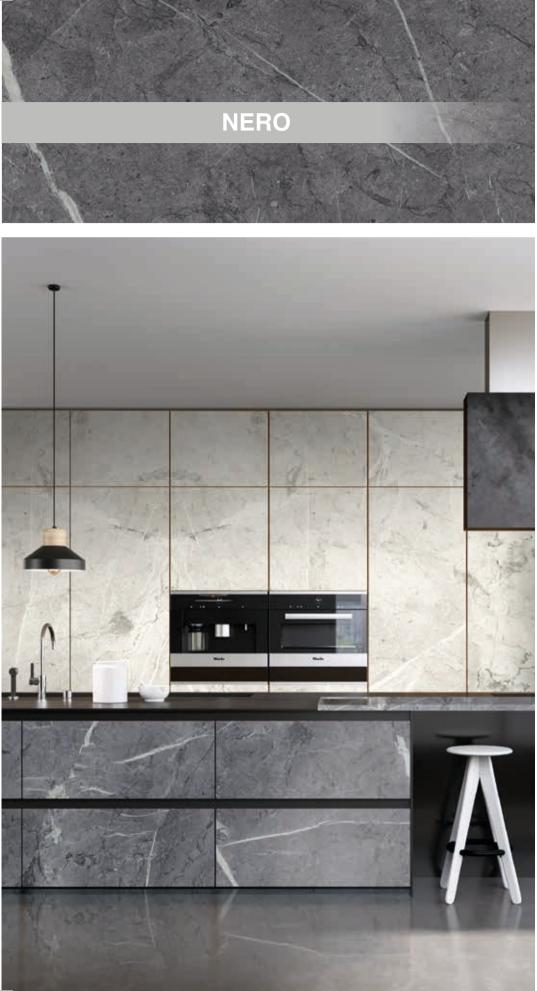

### THE **novolam** COLLECTION

|                         | Stuc     | co Silhouette | Textured | Alpine |
|-------------------------|----------|---------------|----------|--------|
| FOUNDRY                 | NEW J    |               |          |        |
| GRIGIO \$               | NEW      |               |          |        |
| BIANCO                  | •        |               |          |        |
| NERO                    | J        |               |          |        |
| OXYDE                   | J        |               |          |        |
| URBAN STEEL             | <b>J</b> |               |          |        |
| LEATHERWOOD             | •        | ,             |          |        |
| NATURAL CONCRETE        |          | J             |          |        |
| METRO                   |          |               |          |        |
| SHADOW BLUE             | NEW      |               | <b>J</b> |        |
| BASALT                  |          |               | 4        |        |
| COTTON                  |          | <b>4</b>      | 4        |        |
| PURE WHITE              |          | <b>√</b>      | <b>4</b> |        |
| WINDSOR GREY            |          |               | <b>!</b> |        |
| VERMONT SLATE           |          |               |          |        |
| EBONY                   | didn't.  |               |          |        |
| CHOBE                   | NEW      |               |          |        |
| PACIFIC                 | NEW      |               |          |        |
| SYMPHONY                |          |               |          |        |
| TERRA NOVA              |          |               |          |        |
| NORDIC ICE              |          |               |          |        |
| GLACIER                 |          |               |          |        |
| CASCADE                 |          |               |          |        |
| SAHARA                  |          |               |          |        |
| AGED STONE<br>BURNT OAK |          |               |          |        |
| SMOKED CEDAR            |          |               |          |        |
| LUNAR ASH               |          |               |          |        |
| LARICINA                |          |               |          |        |
| CHERRY ROYALE           |          |               |          |        |
| ROYAL MOHAGANY          |          |               |          |        |
| NATURAL OAK             |          |               |          |        |
| WASHED SHALE            |          |               |          |        |
| MEMPHIS CHERRY          |          |               | 777      | 111    |
| BALSA                   |          |               |          |        |
| CANADIAN MAPLE          |          |               |          |        |
| FRENCH WALNUT           |          |               |          | J      |
| MOZAMBIQUE WENGE        |          |               |          | J      |