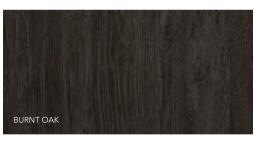

### THE **novolam** COLLECTION

|                         | Stuc     | co Silhouette | Textured | Alpine |
|-------------------------|----------|---------------|----------|--------|
| FOUNDRY                 | NEW J    |               |          |        |
| GRIGIO \$               | NEW      |               |          |        |
| BIANCO                  | •        |               |          |        |
| NERO                    | J        |               |          |        |
| OXYDE                   | J        |               |          |        |
| URBAN STEEL             | <b>J</b> |               |          |        |
| LEATHERWOOD             | •        | ,             |          |        |
| NATURAL CONCRETE        |          | J             |          |        |
| METRO                   |          |               |          |        |
| SHADOW BLUE             | NEW      |               | <b>J</b> |        |
| BASALT                  |          |               | 4        |        |
| COTTON                  |          | <b>4</b>      | 4        |        |
| PURE WHITE              |          | <b>√</b>      | <b>4</b> |        |
| WINDSOR GREY            |          |               | <b>!</b> |        |
| VERMONT SLATE           |          |               |          |        |
| EBONY                   | didn't.  |               |          |        |
| CHOBE                   | NEW      |               |          |        |
| PACIFIC                 | NEW      |               |          |        |
| SYMPHONY                |          |               |          |        |
| TERRA NOVA              |          |               |          |        |
| NORDIC ICE              |          |               |          |        |
| GLACIER                 |          |               |          |        |
| CASCADE                 |          |               |          |        |
| SAHARA                  |          |               |          |        |
| AGED STONE<br>BURNT OAK |          |               |          |        |
| SMOKED CEDAR            |          |               |          |        |
| LUNAR ASH               |          |               |          |        |
| LARICINA                |          |               |          |        |
| CHERRY ROYALE           |          |               |          |        |
| ROYAL MOHAGANY          |          |               |          |        |
| NATURAL OAK             |          |               |          |        |
| WASHED SHALE            |          |               |          |        |
| MEMPHIS CHERRY          |          |               | 777      | 111    |
| BALSA                   |          |               |          |        |
| CANADIAN MAPLE          |          |               |          |        |
| FRENCH WALNUT           |          |               |          | J      |
| MOZAMBIQUE WENGE        |          |               |          | J      |