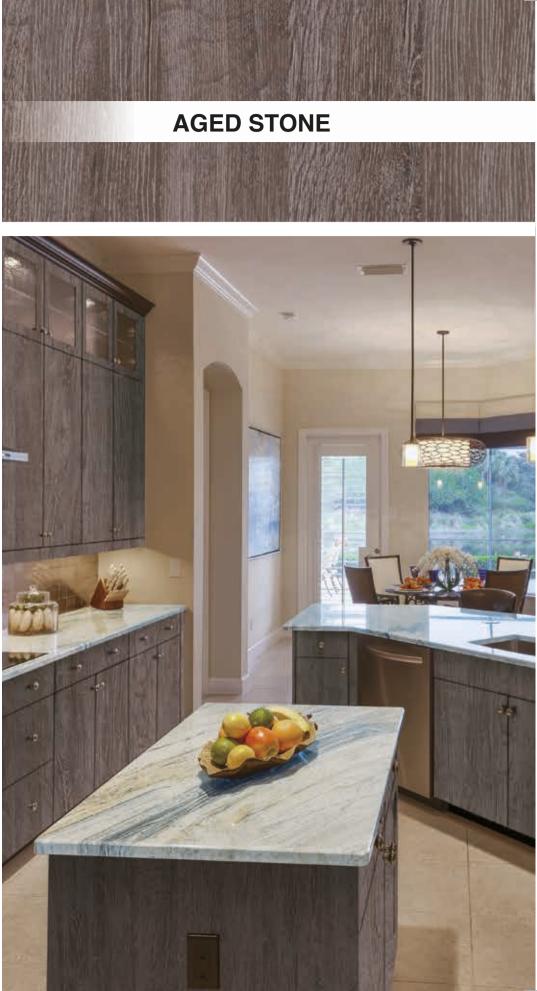

### THE **novolam** COLLECTION

|                         | Stuc     | co Silhouette | Textured | Alpine |
|-------------------------|----------|---------------|----------|--------|
| FOUNDRY                 | NEW J    |               |          |        |
| GRIGIO \$               | NEW      |               |          |        |
| BIANCO                  | •        |               |          |        |
| NERO                    | J        |               |          |        |
| OXYDE                   | J        |               |          |        |
| URBAN STEEL             | <b>J</b> |               |          |        |
| LEATHERWOOD             | •        | ,             |          |        |
| NATURAL CONCRETE        |          | J             |          |        |
| METRO                   |          |               |          |        |
| SHADOW BLUE             | NEW      |               | <b>J</b> |        |
| BASALT                  |          |               | 4        |        |
| COTTON                  |          | <b>4</b>      | 4        |        |
| PURE WHITE              |          | <b>√</b>      | <b>4</b> |        |
| WINDSOR GREY            |          |               | <b>!</b> |        |
| VERMONT SLATE           |          |               |          |        |
| EBONY                   | didn't.  |               |          |        |
| CHOBE                   | NEW      |               |          |        |
| PACIFIC                 | NEW      |               |          |        |
| SYMPHONY                |          |               |          |        |
| TERRA NOVA              |          |               |          |        |
| NORDIC ICE              |          |               |          |        |
| GLACIER                 |          |               |          |        |
| CASCADE                 |          |               |          |        |
| SAHARA                  |          |               |          |        |
| AGED STONE<br>BURNT OAK |          |               |          |        |
| SMOKED CEDAR            |          |               |          |        |
| LUNAR ASH               |          |               |          |        |
| LARICINA                |          |               |          |        |
| CHERRY ROYALE           |          |               |          |        |
| ROYAL MOHAGANY          |          |               |          |        |
| NATURAL OAK             |          |               |          |        |
| WASHED SHALE            |          |               |          |        |
| MEMPHIS CHERRY          |          |               | 777      | 111    |
| BALSA                   |          |               |          |        |
| CANADIAN MAPLE          |          |               |          |        |
| FRENCH WALNUT           |          |               |          | J      |
| MOZAMBIQUE WENGE        |          |               |          | J      |