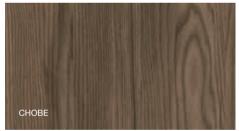

### THE **novolam** COLLECTION

|                         | Stuc     | co Silhouette | Textured | Alpine |
|-------------------------|----------|---------------|----------|--------|
| FOUNDRY                 | NEW J    |               |          |        |
| GRIGIO \$               | NEW      |               |          |        |
| BIANCO                  | •        |               |          |        |
| NERO                    | J        |               |          |        |
| OXYDE                   | J        |               |          |        |
| URBAN STEEL             | <b>J</b> |               |          |        |
| LEATHERWOOD             | •        | ,             |          |        |
| NATURAL CONCRETE        |          | J             |          |        |
| METRO                   |          |               |          |        |
| SHADOW BLUE             | NEW      |               | <b>J</b> |        |
| BASALT                  |          |               | 4        |        |
| COTTON                  |          | <b>4</b>      | 4        |        |
| PURE WHITE              |          | <b>√</b>      | <b>4</b> |        |
| WINDSOR GREY            |          |               | <b>!</b> |        |
| VERMONT SLATE           |          |               |          |        |
| EBONY                   | didn't.  |               |          |        |
| CHOBE                   | NEW      |               |          |        |
| PACIFIC                 | NEW      |               |          |        |
| SYMPHONY                |          |               |          |        |
| TERRA NOVA              |          |               |          |        |
| NORDIC ICE              |          |               |          |        |
| GLACIER                 |          |               |          |        |
| CASCADE                 |          |               |          |        |
| SAHARA                  |          |               |          |        |
| AGED STONE<br>BURNT OAK |          |               |          |        |
| SMOKED CEDAR            |          |               |          |        |
| LUNAR ASH               |          |               |          |        |
| LARICINA                |          |               |          |        |
| CHERRY ROYALE           |          |               |          |        |
| ROYAL MOHAGANY          |          |               |          |        |
| NATURAL OAK             |          |               |          |        |
| WASHED SHALE            |          |               |          |        |
| MEMPHIS CHERRY          |          |               | 777      | 111    |
| BALSA                   |          |               |          |        |
| CANADIAN MAPLE          |          |               |          |        |
| FRENCH WALNUT           |          |               |          | J      |
| MOZAMBIQUE WENGE        |          |               |          | J      |