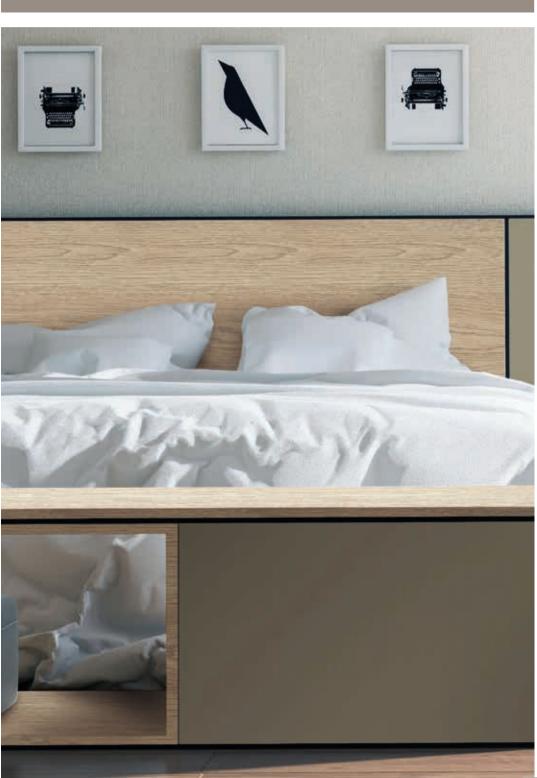

PULSE | SPIRII ENERGY | EXPOSURE EXCITE | CHARACTER ELEMENTS | DARING COOL | EMOTION





















### AGELESS | INFINITE EVERLASTING PERPETUAL | STEADY FOREVER | CONSTANT UNWAVERING

















### FRESH | MODERN PRESENT | COOL VOGUE | TOPICAL CHIC | TRENDY FASHIONABLE



















### LEGACY | CULTURE TRADITION | ORIGINS ROOTS | NOSTALGIA ANCESTRY BELONGING

































### FOUNDRY









### OXYDE



# URBAN STEEL

### LEATHERWOOD

### NATURAL CONCRETE



### METRO





### BASALT



### COTTON



### PURE WHITE



### WINDSOR GREY



### **VERMONT SLATE**



### **EBONY**









# **SYMPHONY**



















### LARICINA



### **CHERRY ROYALE**







# WASH A



### BALSA



# CANADIAN MAPLE





### MOZAMBIQUE WENGE



### UNICOLOURS



## FINISHES

The novolam collection is available in four different finishes, each providing a unique "look and feel", ensuring its functionality in all environments









### THE **novolam** COLLECTION

|                         | Stuc     | co Silhouette | Textured | Alpine |
|-------------------------|----------|---------------|----------|--------|
| FOUNDRY                 | NEW J    |               |          |        |
| GRIGIO \$               | NEW      |               |          |        |
| BIANCO